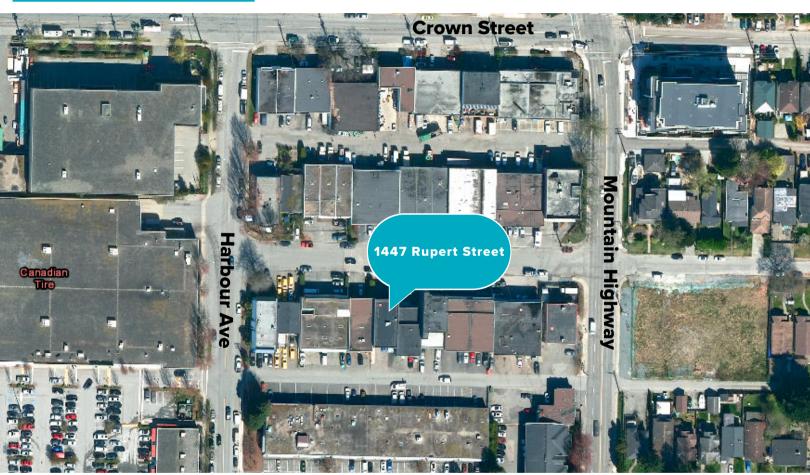

### Industrial Space | For Sale

This property is located just north of Main Street on Rupert Street. Close proximity to the Iron Workers Memorial Bridge and the Phibbs Exchange Bus Loop. Amenities nearby include Canadian Tire, MEC and Park and Tilford Shopping Centre along Brooksbank Avenue.

# Location