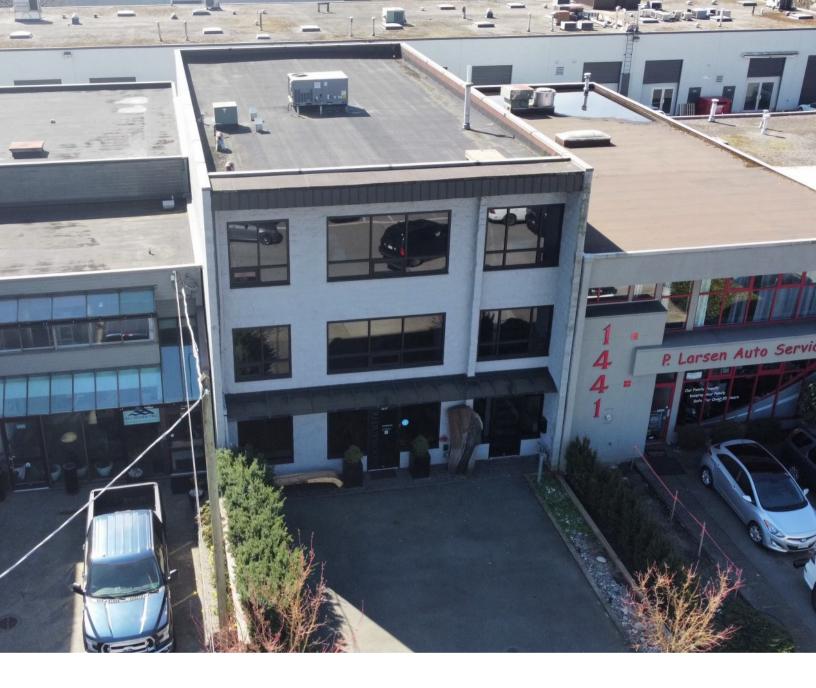

# **1447 Rupert Street**

North Vancouver

4,872 sq.ft. Strata Warehouse / Office Space

### 1447 Rupert Street North Vancouver

### Industrial Space | For Sale

This property is located just north of Main Street on Rupert Street. Close proximity to the Iron Workers Memorial Bridge and the Phibbs Exchange Bus Loop. Amenities nearby include Canadian Tire, MEC and Park and Tilford Shopping Centre along Brooksbank Avenue.

### **Building Features**

- High ceiling warehouse
- Grade level loading door
- Great parking
- Office and showroom
- Fully renovated