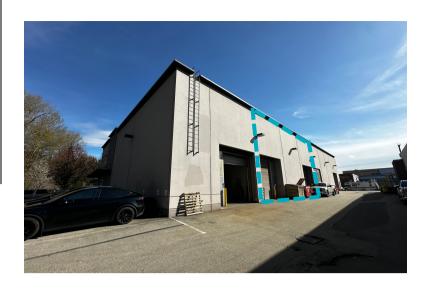

#### **Unit Features**

- High ceiling warehouse unit with mezzanine storage
- 2 Grade level loading doors
- 9 parking stalls
- Showroom / Office space
- Boardroom
- Second floor office
- Mountain views

104 & 106 Lynn Avenue North Vancouver