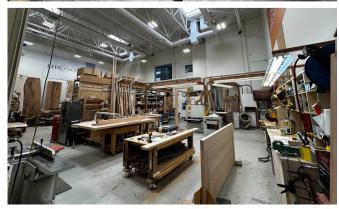

#### **Unit Features**

- High ceiling warehouse unit with mezzanine storage
- 2 Grade level loading doors
- 9 parking stalls
- Showroom / Office space
- Boardroom
- Second floor office
- Mountain views