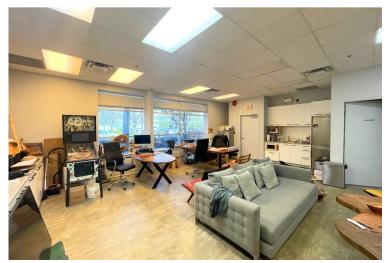

#### **Unit Features**

- High ceiling warehouse unit with mezzanine storage
- 2 Grade level loading doors
- 9 parking stalls
- Showroom / Office space
- Boardroom
- Second floor office
- Mountain views

104 & 106 Lynn Avenue North Vancouver