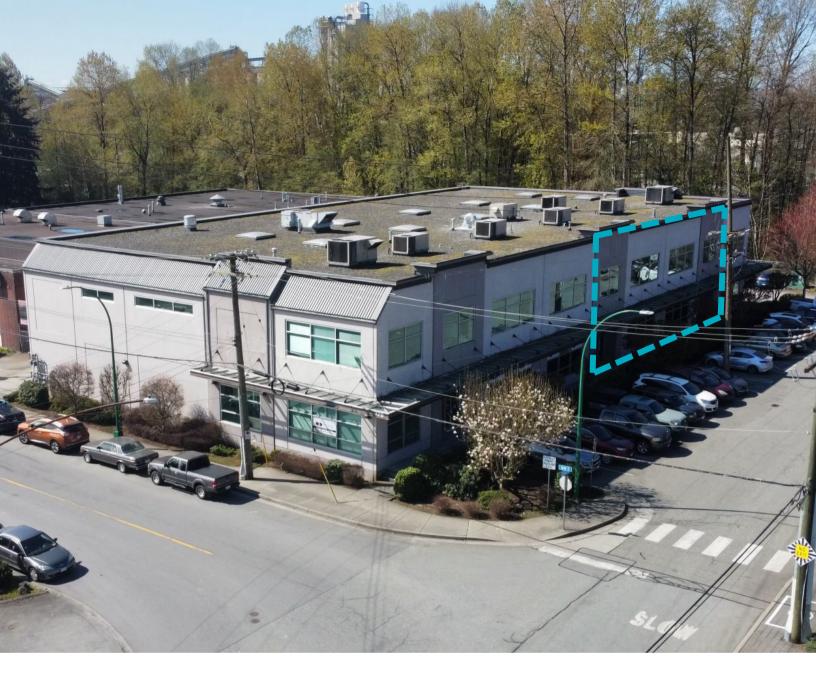

# For Sale

104 & 106 - 375 Lynn Avenue

North Vancouver

6,955 sq.ft. Strata Warehouse / Office Space

BABYCH GROUP COMMERCIAL

## **Opportunity**

This property is located just north of Main Street on Lynn Avenue. Close proximity to the Iron Workers Memorial Bridge and the Phibbs Exchange Bus Loop. Amenities nearby include Canadian Tire, MEC and Park and Tilford Shopping Centre along Brooksbank Avenue.

104 & 106 Lynn Avenue North Vancouver