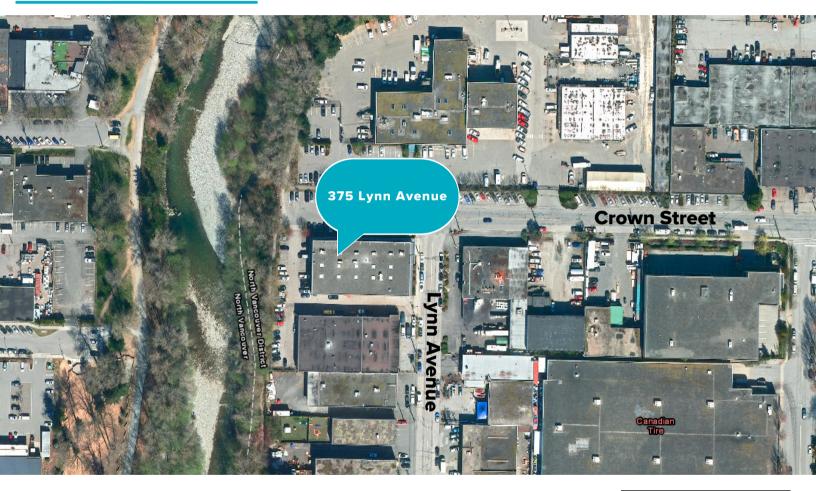

## **Opportunity**

This property is located just north of Main Street on Lynn Avenue. Close proximity to the Iron Workers Memorial Bridge and the Phibbs Exchange Bus Loop. Amenities nearby include Canadian Tire, MEC and Park and Tilford Shopping Centre along Brooksbank Avenue.

## Location