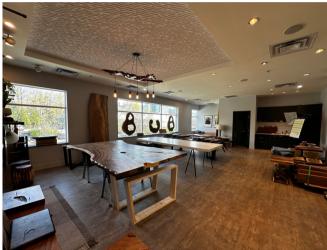

#### **Unit Features**

- High ceiling warehouse unit with mezzanine storage
- 2 Grade level loading doors
- 9 parking stalls
- Showroom / Office space
- Boardroom
- Second floor office
- Mountain views

104 & 106 Lynn Avenue North Vancouver