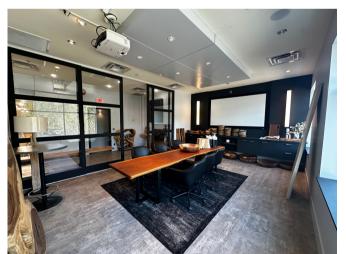

#### **Unit Features**

- High ceiling warehouse unit with mezzanine storage
- 2 Grade level loading doors
- 9 parking stalls
- Showroom / Office space
- Boardroom
- Second floor office
- Mountain views

104 & 106 Lynn Avenue North Vancouver