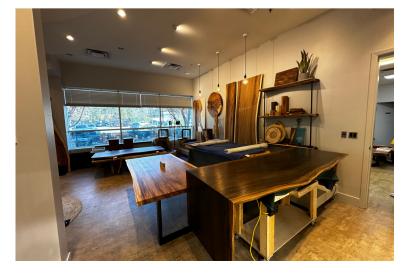

#### **Unit Features**

- High ceiling warehouse unit with mezzanine storage
- 2 Grade level loading doors
- 9 parking stalls
- Showroom / Office space
- Boardroom
- Second floor office
- Mountain views