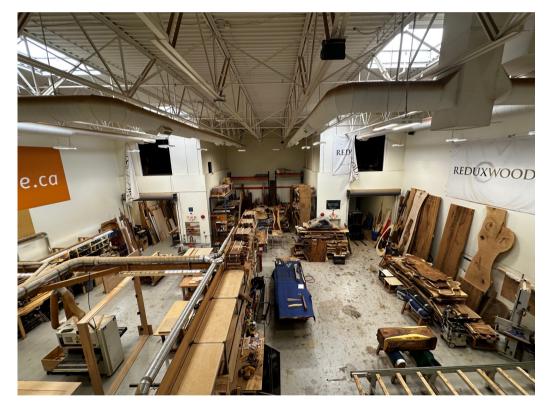

#### **Unit Features**

- High ceiling warehouse unit with mezzanine storage
- 2 Grade level loading doors
- 9 parking stalls
- Showroom / Office space
- Boardroom
- Second floor office
- Mountain views