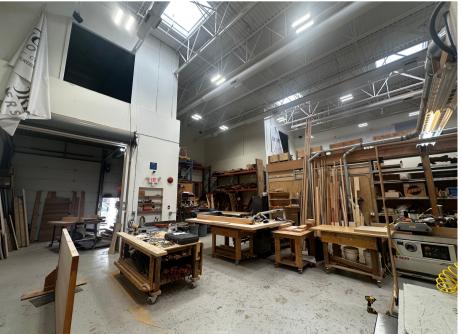

#### **Unit Features**

- High ceiling warehouse unit with mezzanine storage
- 2 Grade level loading doors
- 9 parking stalls
- Showroom / Office space
- Boardroom
- Second floor office
- Mountain views