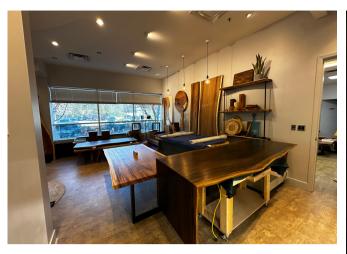

#### **Unit Features**

- High ceiling warehouse unit with mezzanine storage
- 2 Grade level loading doors
- 9 parking stalls
- Showroom / Office space
- Boardroom
- Second floor office
- Mountain views

104 & 106 Lynn Avenue North Vancouver